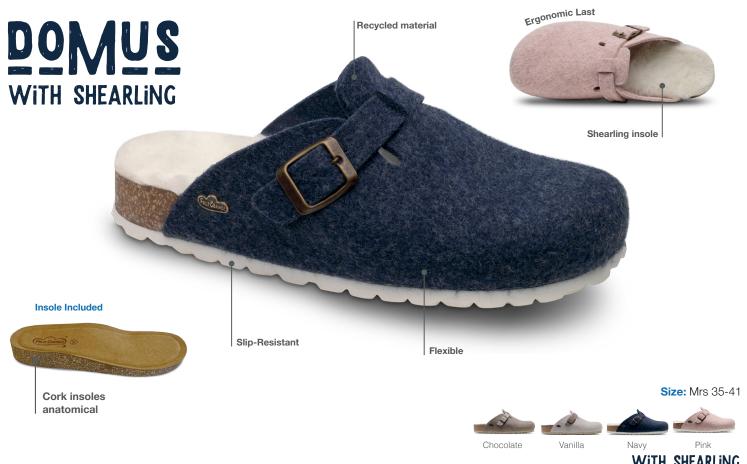

## Household clogs

WITH SHEARLING

PERMANENT STOCK

**EXPRESS** DELIVERY

## CARACTERÍSTICAS

- Made of recycled felt certified by Global Recycled Standard
- ▶ 170 grams on each foot.
- Strap with composite fibreglass buckle.
- ► Silent.
- Ergonomic shape.
- Anatomical cork insoles included, which distribute the weight evenly.
- Synthetic shearling insole in navy and pink colours.
- The purpose of this footwear is to protect the wearer against light mechanical aggression with superficial effects.